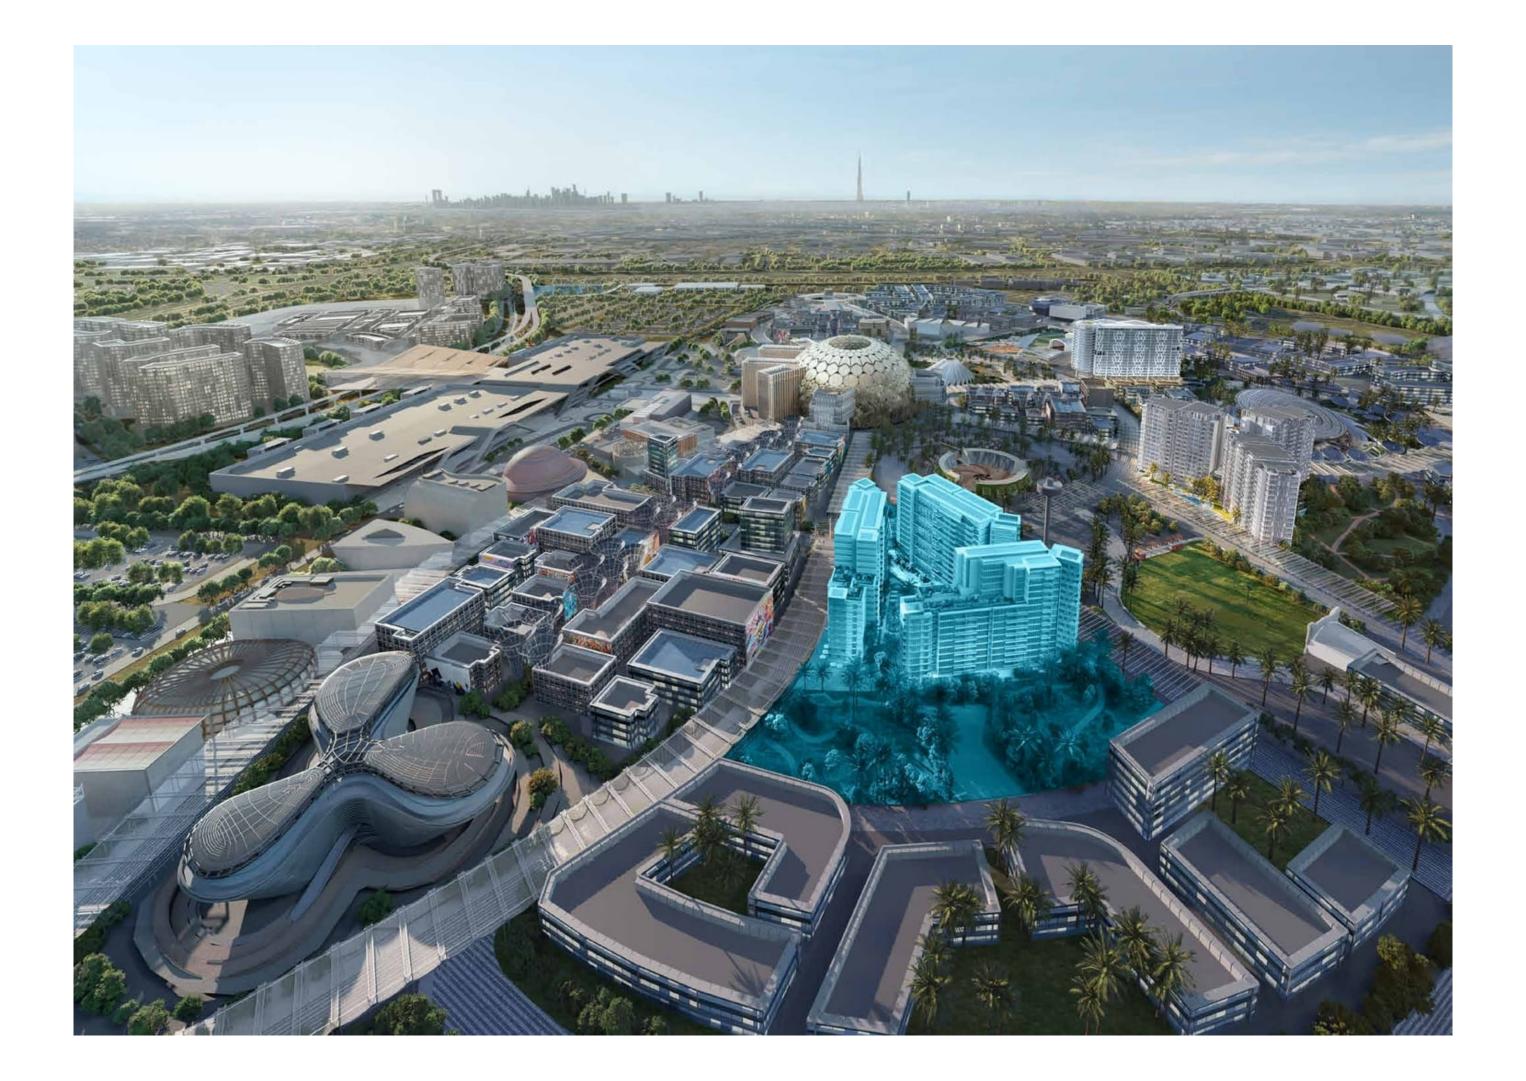

## **Sky Residences**

Expo City Dubai

Expo City Development

#### **Project general facts**

Immerse yourself in a thriving urban community where convenience meets eco-conscious living and all your needs are within a peaceful walking distance. Engage with your surroundings amidst lush green courtyards, where inspiring backdrops and alluring structures create an atmosphere of perpetual wonder. Step into a realm of unparalleled splendor where every day begins with breathtaking vistas of Expo City Dubai, elevating your living experience to extraordinary heights.

Enveloped in 45,000 square meters of lush parks and green spaces, this pedestrian-friendly community is designed to nurture not just the residents, but the environment too and is the first in the region to be registered under the WELL Community Standard pilot. Step out of the hustle of urban life and into the freedom of movement with various city-wide mobility options, making every corner of the city easily accessible.

#### Location description and benefits

Expo City Dubai stands as a testament to the visionary ambitions of Dubai, a city known for its grandeur and cutting-edge development projects. At the core of Expo City Dubai is the anticipation and preparation for hosting one of the world's most significant events—the World Expo.

Expo City Dubai is designed to be the epicenter of the World Expo, an international event that gathers countries from around the globe to showcase innovations, ideas, and advancements. The venue is meticulously planned to

The architecture of Expo City Dubai is a breathtaking blend of modernity and cultural elements. Iconic structures and pavilions rise against the skyline, each telling a story of the participating nations' unique contributions. The cityscape is a visual feast, celebrating innovation and human achievement.