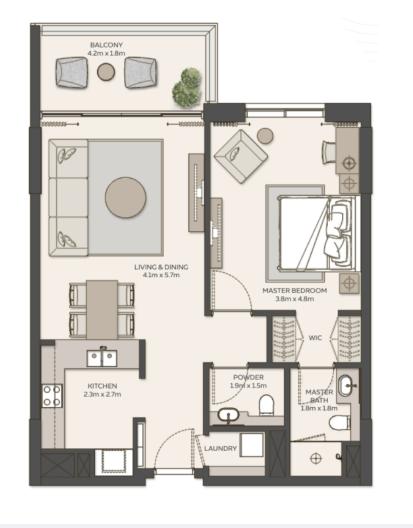

#### Finishing and materials

Embrace the freedom of expansive spaces, where generously sized apartments boast floor-to-ceiling windows and spacious balconies, inviting the outdoors into your personal haven. All living spaces feature modern, premium finishes.