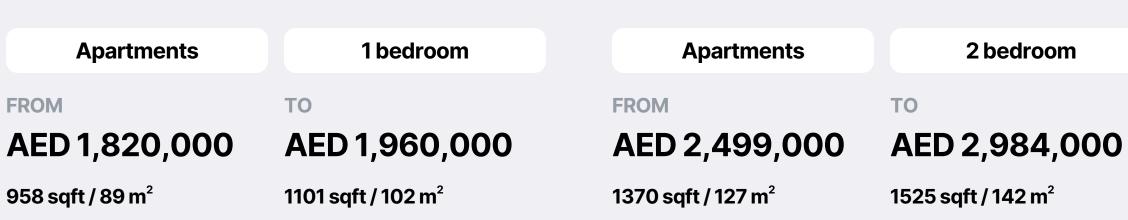

### **Typical units and prices**

**Apartments** 

3 bedroom

FROM

#### AED 4,223,000

**2069 sqft / 192 m<sup>2</sup>** 

ΤΟ

#### AED 4,475,000

 $2215 \, sqft / 206 \, m^2$ 