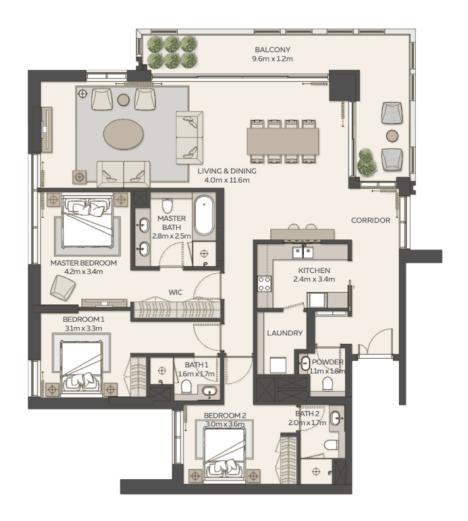

#### Finishing and materials

Embrace the freedom of expansive spaces, where generously sized apartments boast floor-to-ceiling windows and spacious balconies, inviting the outdoors into your personal haven. All living spaces feature modern, premium finishes.