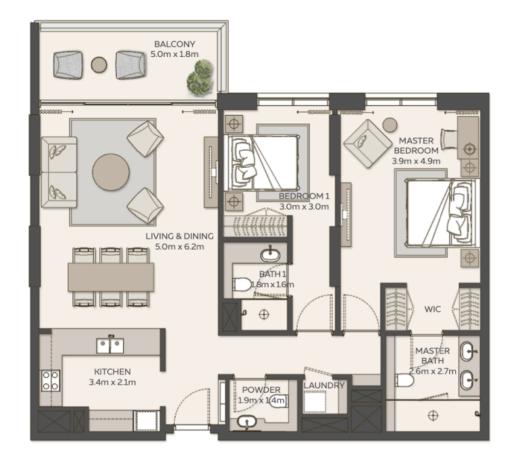

### **Typical units and prices**

**Apartments** 

3 bedroom

FROM

#### AED 4,223,000

**2069 sqft / 192 m<sup>2</sup>** 

ΤΟ

#### AED 4,475,000

 $2215 \, sqft / 206 \, m^2$ 