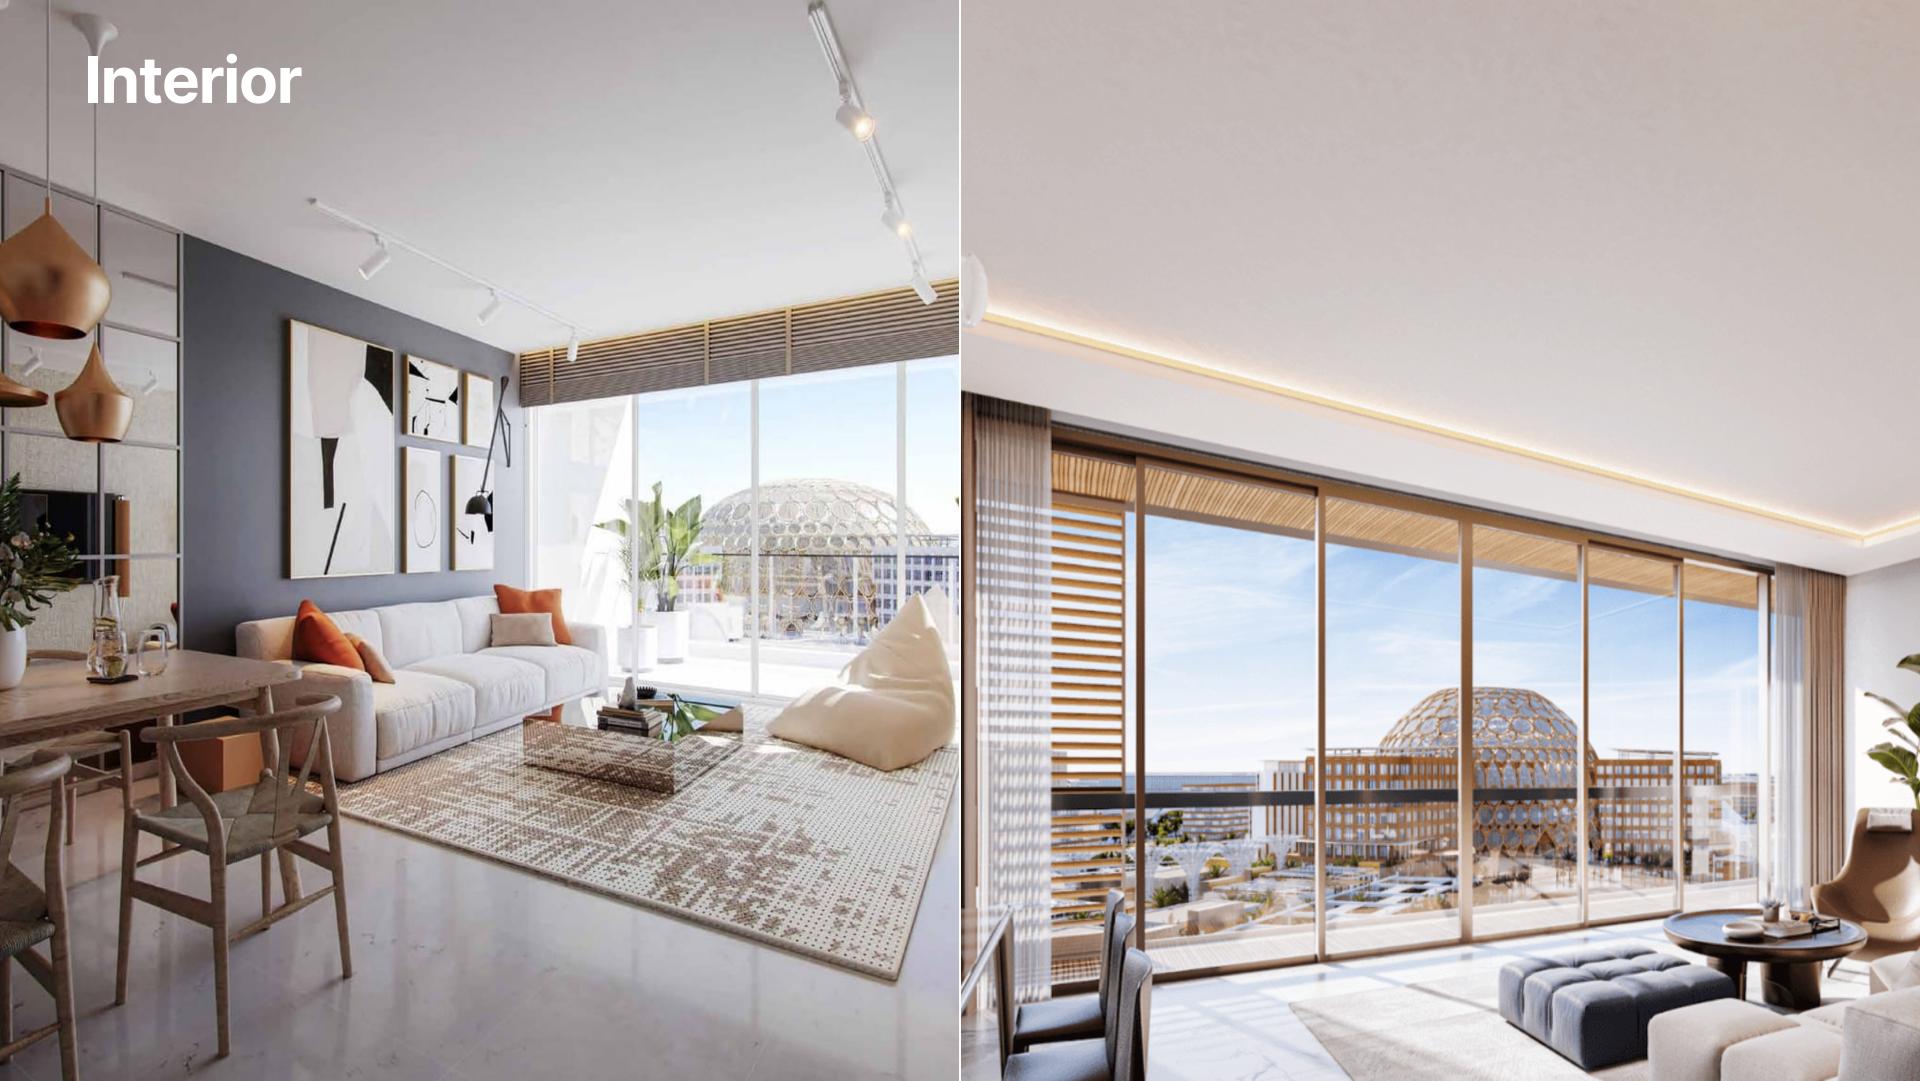

#### Finishing and materials

Embrace the freedom of expansive spaces, where generously sized apartments boast floor-to-ceiling windows and spacious balconies, inviting the outdoors into your personal haven. All living spaces feature modern, premium finishes.