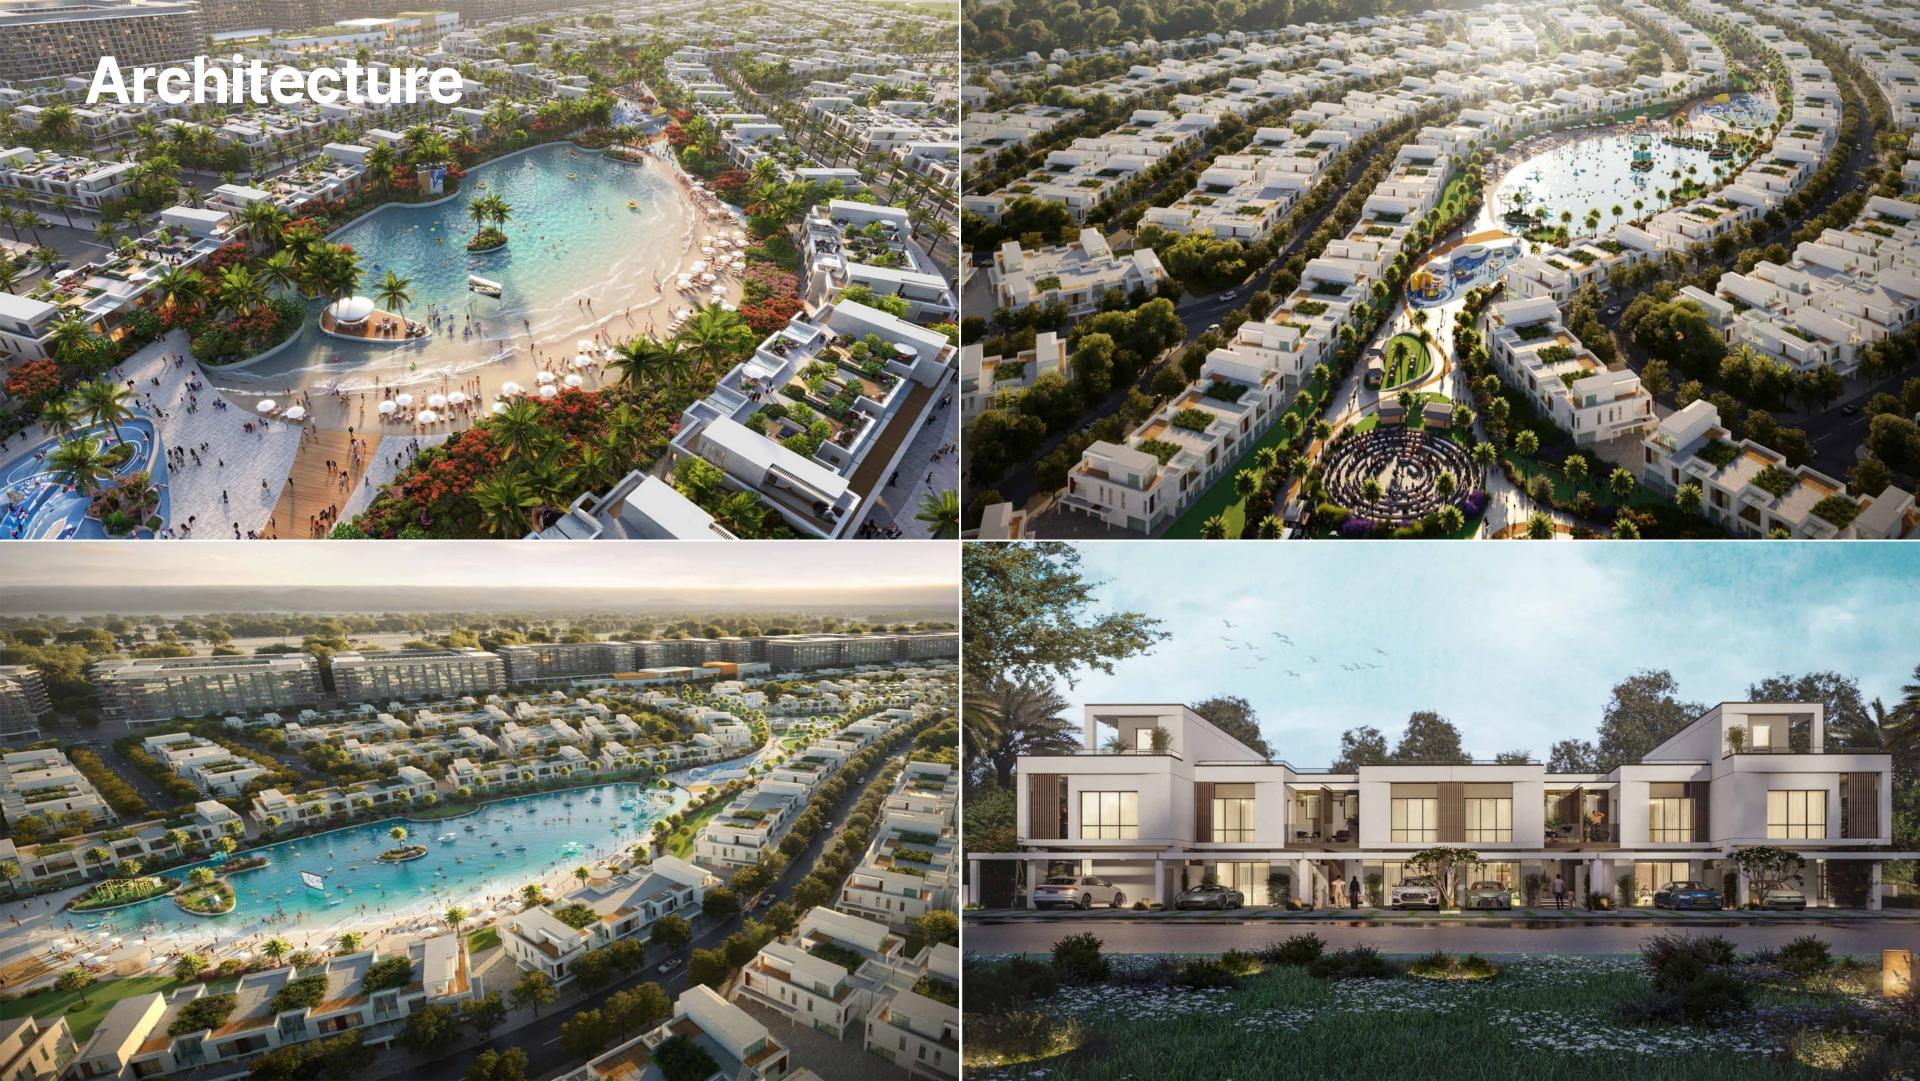

#### **Project general facts**

Damac Properties presents Riverside, an exclusive development in Dubai offering exquisite 4 and 5 bedroom townhouses. Situated on the tranquil banks of the Dubai Water Canal, Riverside promises a residential experience like no other, combining stunning views, first-class amenities and unrivaled convenience.

Riverside features a variety of upscale townhomes, each carefully designed to provide maximum comfort and elegance. With 4 and 5 bedroom townhouses showcases contemporary design, luxury finishes and stunning canal and city skyline views.

Designed to meet the needs of modern urban living, Riverside offers a wide range of amenities and services. Whether you're looking for an active lifestyle in the state-of-the-art fitness center, relaxing by the infinity pool or social gatherings in the lush gardens, Riverside has you covered with its extensive offerings.

#### **Location description and benefits**

Riverside is nestled along the serene banks of the Dubai Water Canal, offering residents a picturesque setting with tranquil water views and lush greenery. Located in Dubai, one of the most dynamic and cosmopolitan cities in the world, Riverside enjoys a prime location within easy reach of the city's key attractions and amenities.

The area surrounding Riverside is characterized by modern infrastructure, vibrant cultural hubs, and a thriving business district. Residents can explore nearby dining and entertainment options, indulge in retail therapy at upscale malls, or unwind in beautifully landscaped parks and promenades.

Riverside boasts a seamless blend of urban sophistication and natural beauty, providing an ideal sanctuary for those seeking a harmonious balance between city living and tranquil surroundings. With its strategic location and abundance of leisure facilities, Riverside offers residents an unparalleled lifestyle experience in the heart of Dubai.