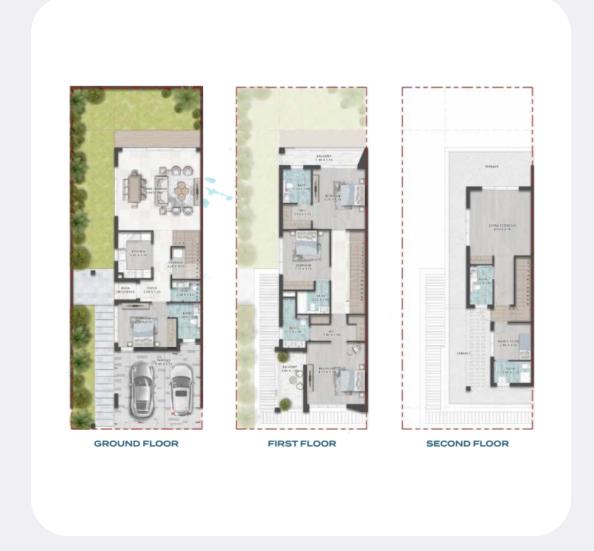

Riverside features a variety of upscale townhomes, each carefully designed to provide maximum comfort and elegance. With 4 and 5 bedroom townhouses showcases contemporary design, luxury finishes and stunning canal and city skyline views.

#### **Finishing and materials**

Finishing with high-quality materials, with wood elements in warm tones and contemporary tiling