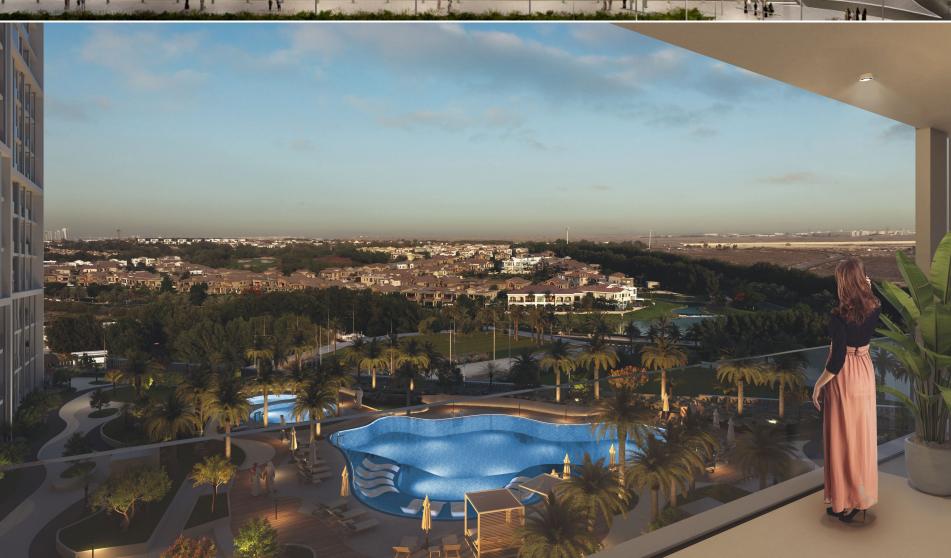

#### **Location description and benefits**

Jannat is part of Midtown, located at the heart of Dubai Production City (D.P.C.). Midtown's location advantage is its proximity to top education, retail, entertainment, and leisure establishments and facilities, making Jannat a preferred destination for all. Especially those with a cosmopolitan frame of mind. What's more, the residents of Jannat will also enjoy spectacular views of the Dubai skyline and the Jumeirah Golf Estates.

The Midtown life is a vibrant and thriving community you call home. As a resident of Jannat, you'll not have a space that's both personal and secure, you'll also have a whole lot to discover.