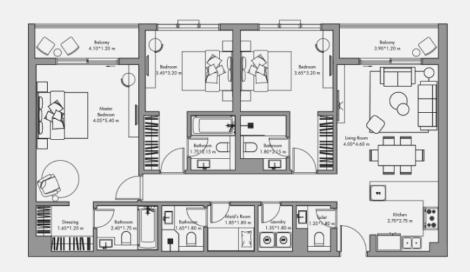

2 BR APARTMENTS Open floorplan living and dining area with direct access to private balcony or terrace. Dedicated Laundry room equipped with washing machine. Master bedroom with built in wardrobes and en-suite three fixture bathroom. Master bedroom is complemented with direct access to private balcony/terrace. Secondary bedroom with built in wardrobes and en-suite three-fixture bathroom. Powder room with washbasin and toilet. Maid room with en-suite three-fixture bathroom.