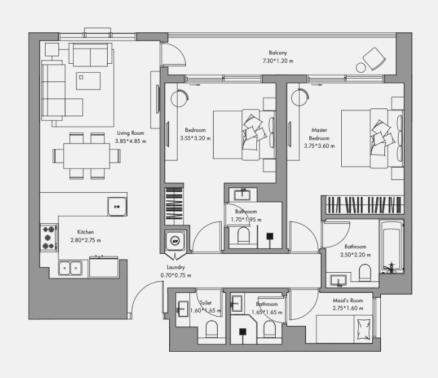

2 BR APARTMENTS Open floorplan living and dining area with direct access to private balcony or terrace. Dedicated Laundry room equipped with washing machine. Master bedroom with built in wardrobes and en-suite three fixture bathroom. Master bedroom is complemented with direct access to private balcony/terrace. Secondary bedroom with built in wardrobes and en-suite three-fixture bathroom. Powder room with washbasin and toilet. Maid room with en-suite three-fixture bathroom.