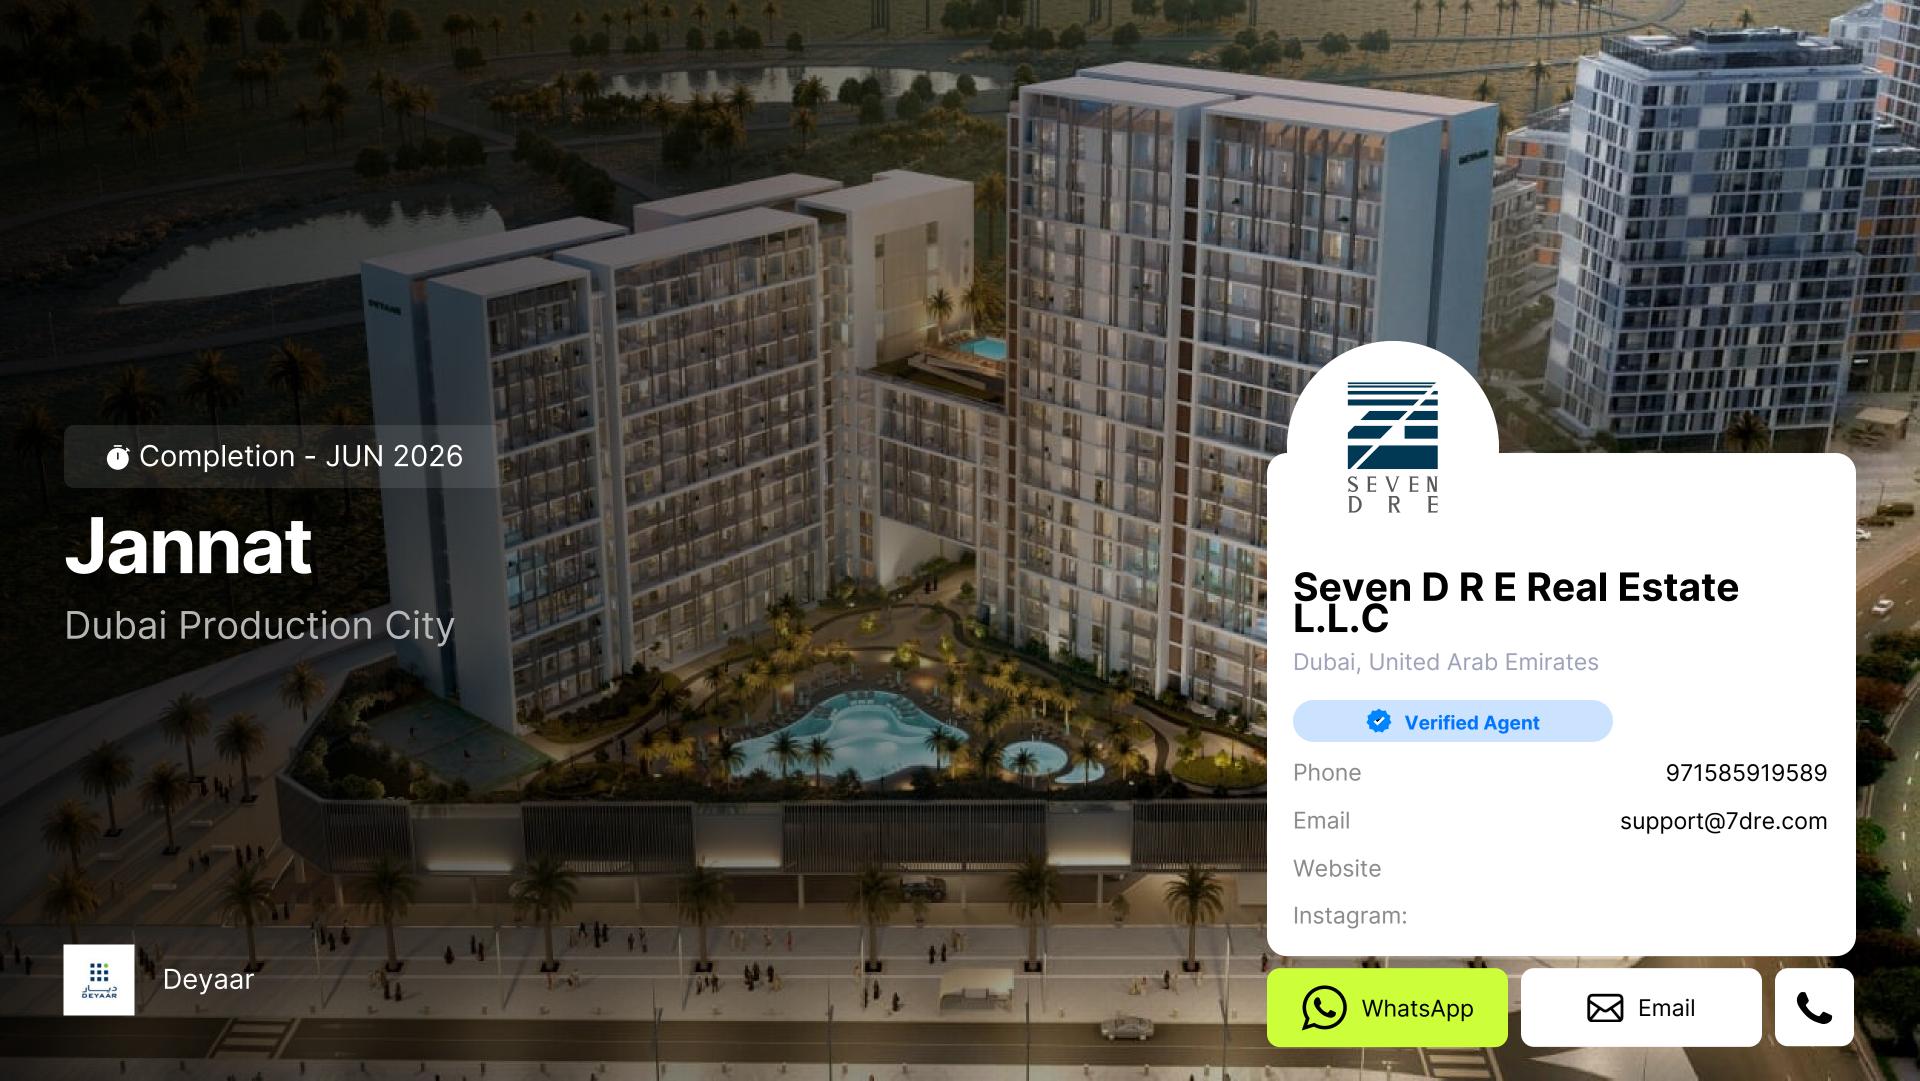

## **Jannat**

Furnishing - No

Parking -

Floors - G+P+13floors, G+P+18floors

\$ Service charge -15 AED/sqft

#### **Project general facts**

Presenting Jannat, the Midtown signature residences. A fitting tribute to your aspirations for a life of higher standards. Jannat is the grand finale in a series of developments in Midtown, a fully-integrated township by Deyaar. When you step into Jannat, you'll enter a place that's thriving with unique possibilities and living experiences.

#### **Location description and benefits**

Jannat is part of Midtown, located at the heart of Dubai Production City (D.P.C.). Midtown's location advantage is its proximity to top education, retail, entertainment, and leisure establishments and facilities, making Jannat a preferred destination for all. Especially those with a cosmopolitan frame of mind. What's more, the residents of Jannat will also enjoy spectacular views of the Dubai skyline and the Jumeirah Golf Estates.