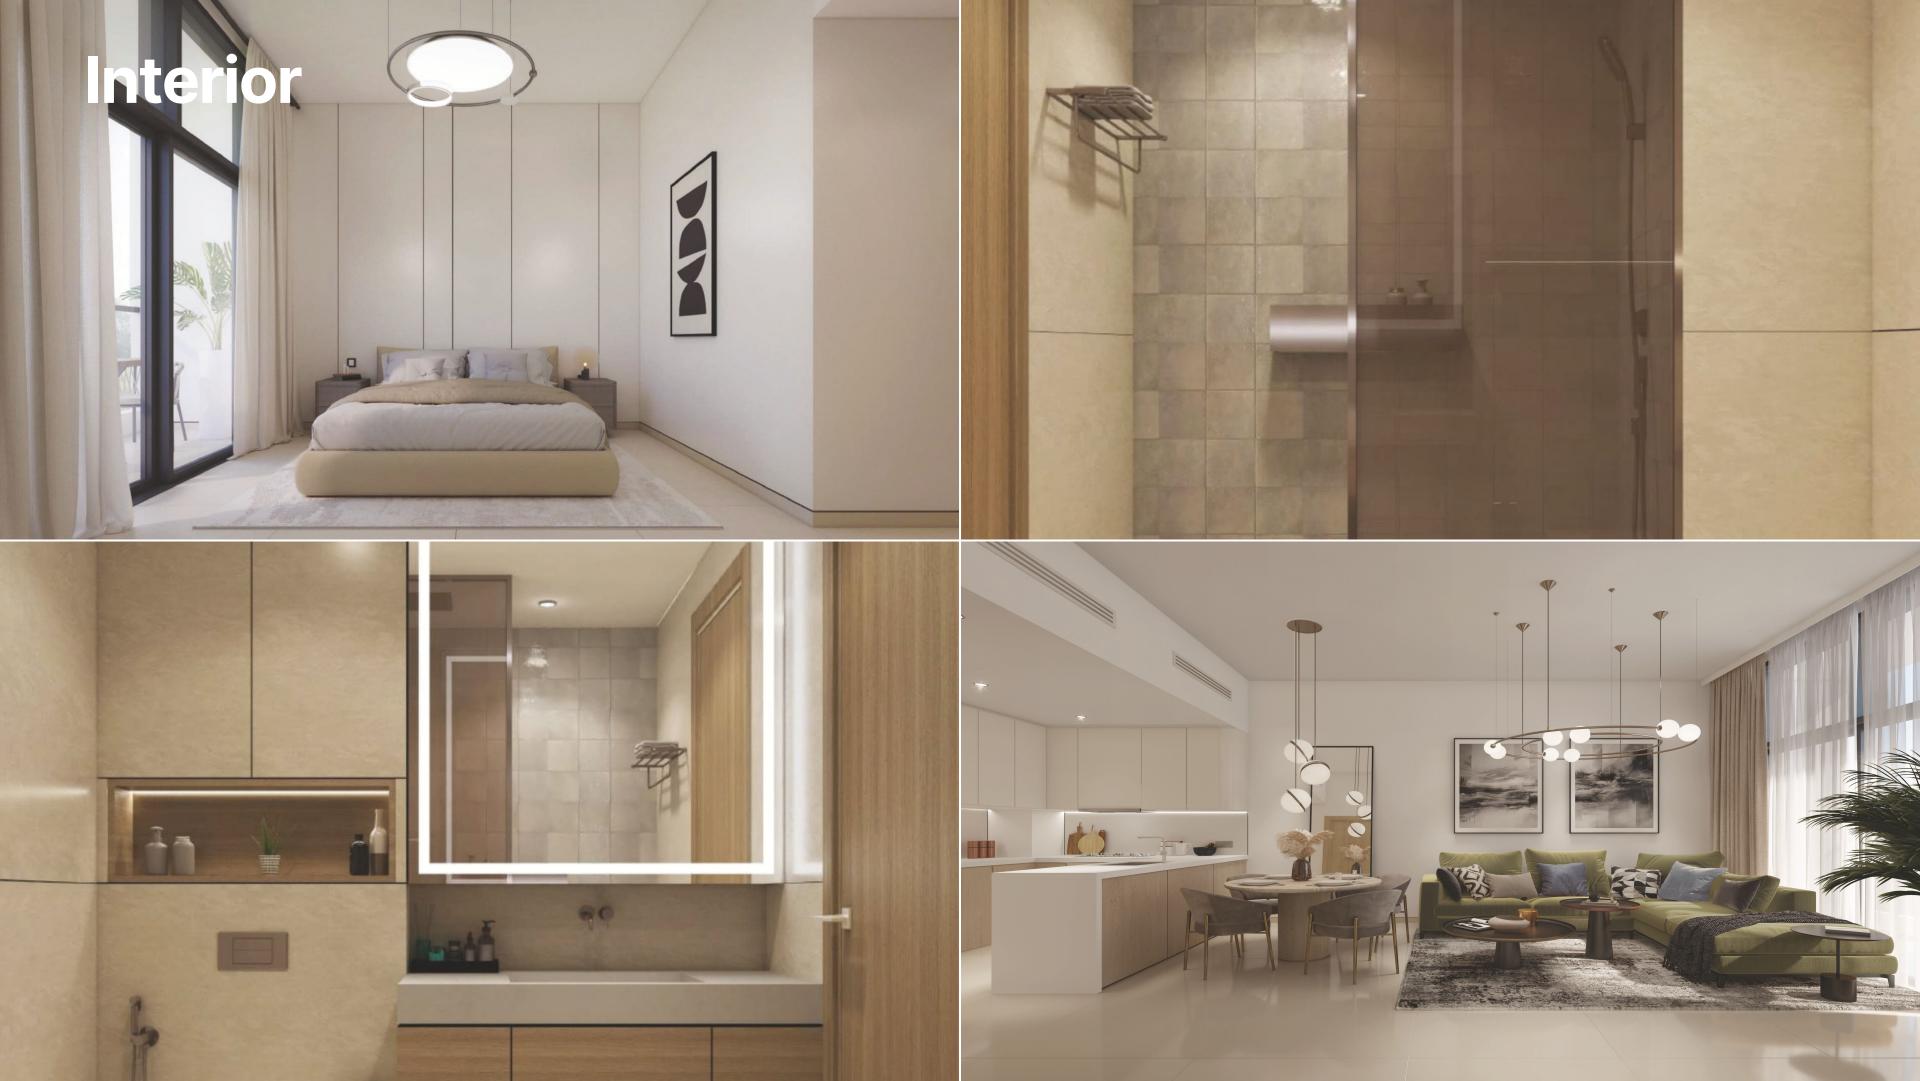

## Finishing and materials

STUDIOS Open floorplan concept with direct access to private balcony or terrace. Three-fixture bathroom having a washbasin, toilet and shower. Built in wardrobes. Provision for TV living area.

1 BR APARTMENTS Open floorplan living and dining area with direct access to private balcony or terrace. Powder room with washbasin and toilet

Bedroom with en-suite three-fixture bathroom. Built in wardrobes.

2 BR APARTMENTS Open floorplan living and dining area with direct access to private balcony or terrace. Dedicated Laundry room equipped with washing machine. Master bedroom with built in wardrobes and en-suite three fixture bathroom. Master bedroom is complemented with direct access to private balcony/terrace. Secondary bedroom with built in wardrobes and en-suite three-fixture bathroom. Powder room with washbasin and toilet. Maid room with en-suite three-fixture bathroom.

3 BR APARTMENTS Open floorplan living and dining area with direct access to private balcony. Master bedroom with built in walk-in closet. Master bedroom is complemented with en-suite three fixture bathroom and direct access to private balcony. Secondary bedroom with built-in wardrobes and ensuite three-fixture bathroom. Guest bedroom with built-in wardrobes and en-suite three-fixture bathroom. Powder room with washbasin and toilet. Maid room with en-suite three-fixture bathroom.

#### Kitchen and appliances

Finished open kitchen design equipped with cooker top, oven, sink, hood, fridge, dishwasher (1br-3br) and washing machine.