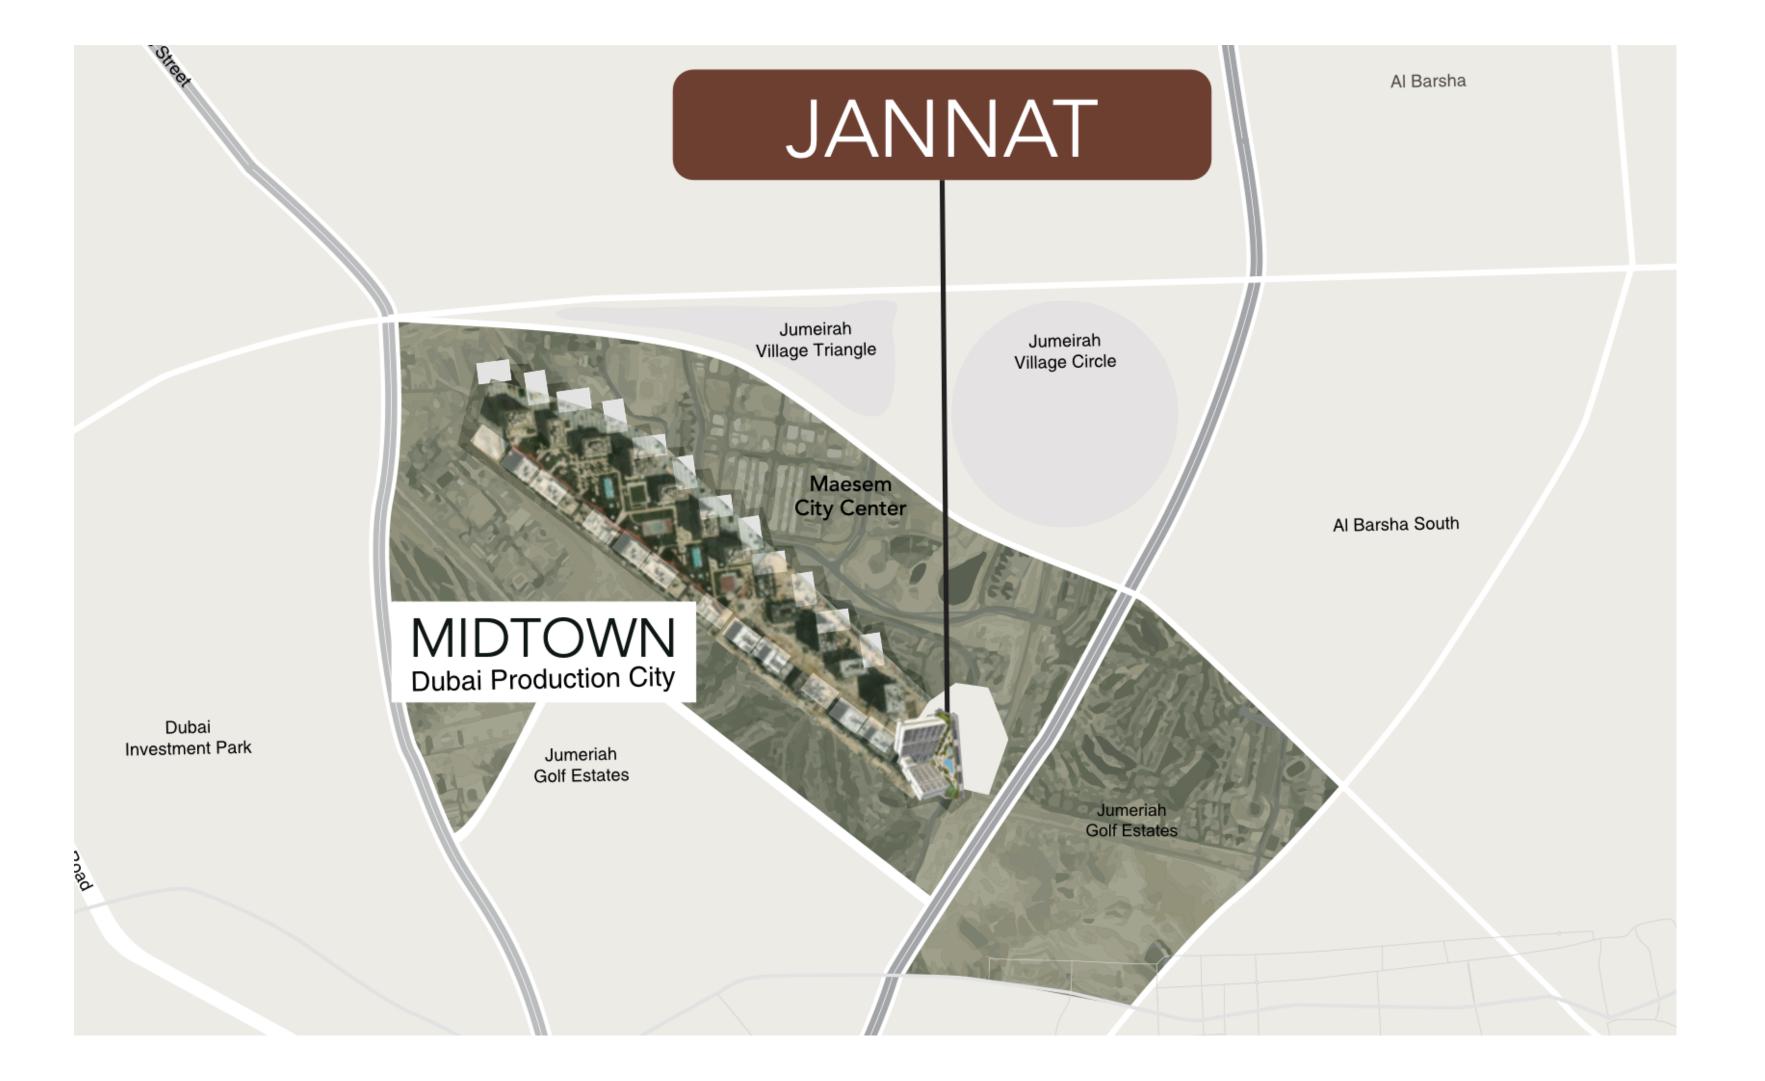

#### **Location description and benefits**

Jannat is part of Midtown, located at the heart of Dubai Production City (D.P.C.). Midtown's location advantage is its proximity to top education, retail, entertainment, and leisure establishments and facilities, making Jannat a preferred destination for all. Especially those with a cosmopolitan frame of mind. What's more, the residents of Jannat will also enjoy spectacular views of the Dubai skyline and the Jumeirah Golf Estates.

#### **Green Concourse**

Built on a podium linking all the residential buildings of earlier Mesk, Noor, Dania, Afnan, and the newly launched Jannat together, a landscaped piazza stretches a kilometer in length. This refreshing green space features community parks, open lawns for family and community gatherings.

The Retail Boulevard at Midtown includes convenience stores, laundry facilities, pharmacies, supermarkets, multicuisine restaurants and cafes, and a full-service pet care shop