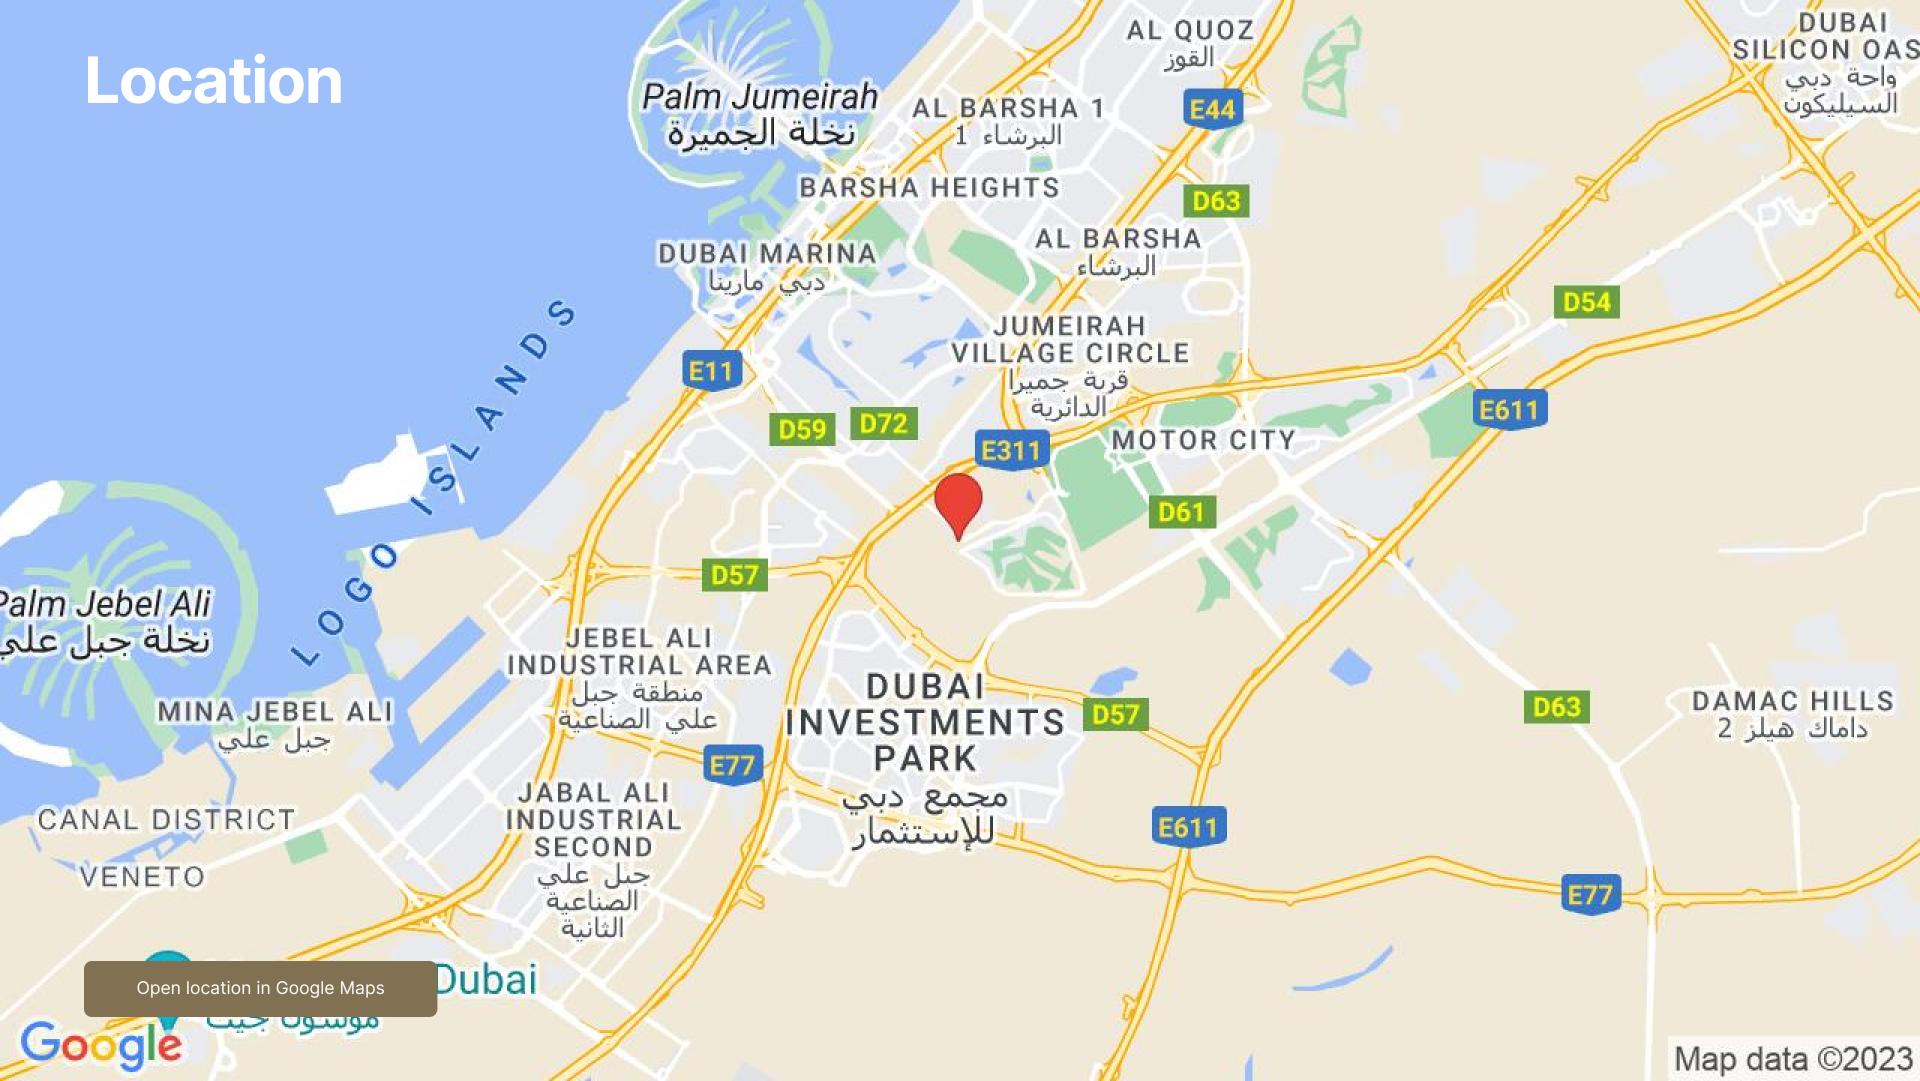

#### **Location description and benefits**

Jannat is part of Midtown, located at the heart of Dubai Production City (D.P.C.). Midtown's location advantage is its proximity to top education, retail, entertainment, and leisure establishments and facilities, making Jannat a preferred destination for all. Especially those with a cosmopolitan frame of mind. What's more, the residents of Jannat will also enjoy spectacular views of the Dubai skyline and the Jumeirah Golf Estates.

The Midtown life is a vibrant and thriving community you call home. As a resident of Jannat, you'll not have a space that's both personal and secure, you'll also have a whole lot to discover.