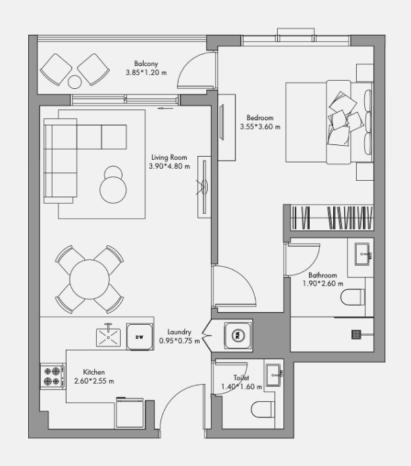

1 BR APARTMENTS Open floorplan living and dining area with direct access to private balcony or terrace. Powder room with washbasin and toilet

Bedroom with en-suite three-fixture bathroom. Built in wardrobes.