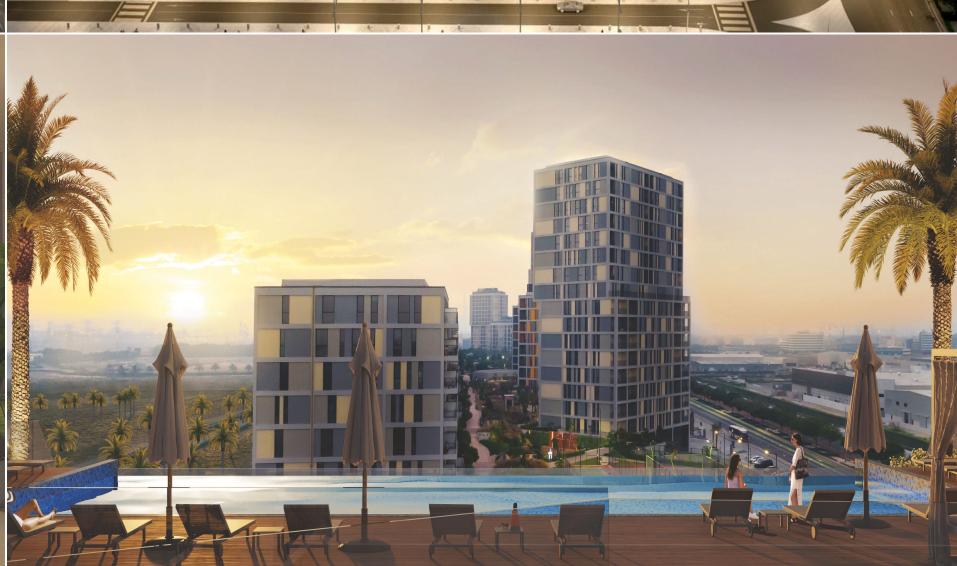

#### **Project general facts**

Presenting Jannat, the Midtown signature residences. A fitting tribute to your aspirations for a life of higher standards. Jannat is the grand finale in a series of developments in Midtown, a fully-integrated township by Deyaar. When you step into Jannat, you'll enter a place that's thriving with unique possibilities and living experiences.

Jannat signature residences bring forth a lifestyle for those who are constantly seeking the next. Step into a space where modern style blends with top-notch quality and finishes. Where lush green nature, the warmth of clear sunlight, and a host of recreation spaces fill your being with renewed zeal to pursue your dreams. Where your life is raised to the next level by state-of-the-art amenities that are beyond expectations.

#### **Location description and benefits**

Jannat is part of Midtown, located at the heart of Dubai Production City (D.P.C.). Midtown's location advantage is its proximity to top education, retail, entertainment, and leisure establishments and facilities, making Jannat a preferred destination for all. Especially those with a cosmopolitan frame of mind. What's more, the residents of Jannat will also enjoy spectacular views of the Dubai skyline and the Jumeirah Golf Estates.