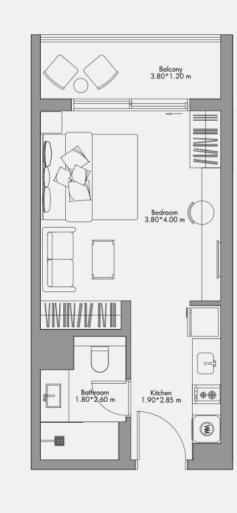

## Finishing and materials

STUDIOS Open floorplan concept with direct access to private balcony or terrace. Three-fixture bathroom having a washbasin, toilet and shower. Built in wardrobes. Provision for TV living area.