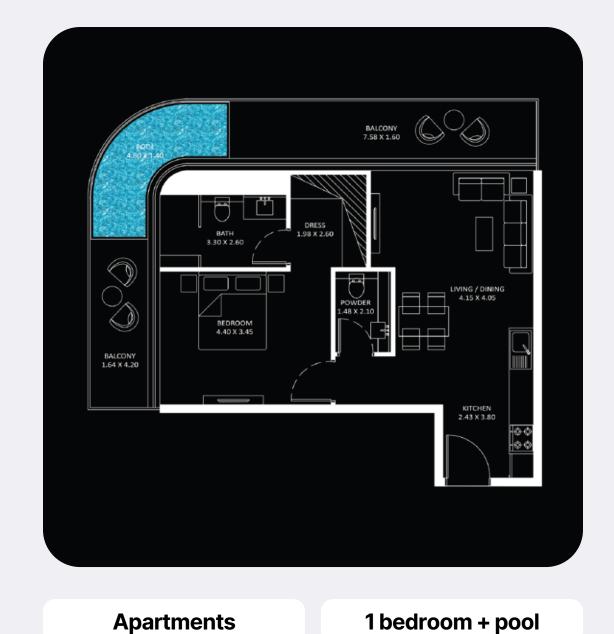

**FROM** 

AED 1,406,000

AED 1,437,000

**FROM** 

AED 2,266,000

**Apartments** 

AED 2,274,000

374 sqft / 35 m<sup>2</sup>

**Apartments** 

TO

**Apartments** 

AED 2,164,000

753 sqft / 70 m<sup>2</sup>

754 sqft / 70 m<sup>2</sup>

754 sqft / 70 m<sup>2</sup>