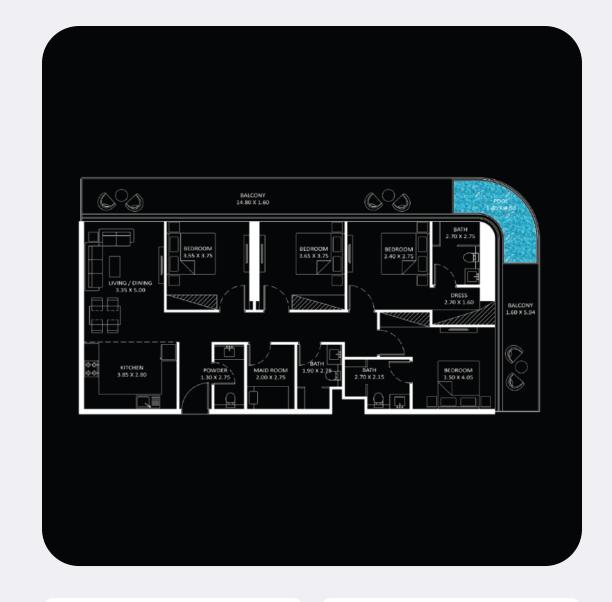

## Typical units and prices

**Apartments** 

2 bedroom

4 bedroom

**FROM** 

AED 2,826,000

AED 3,836,000

1276 sqft / 119 m<sup>2</sup>

TO

**Apartments** 

**FROM** 

No info

3 bedroom

No info

TO

**Apartments** 

**FROM** 

No info

No info

TO

1054 sqft / 98 m<sup>2</sup>