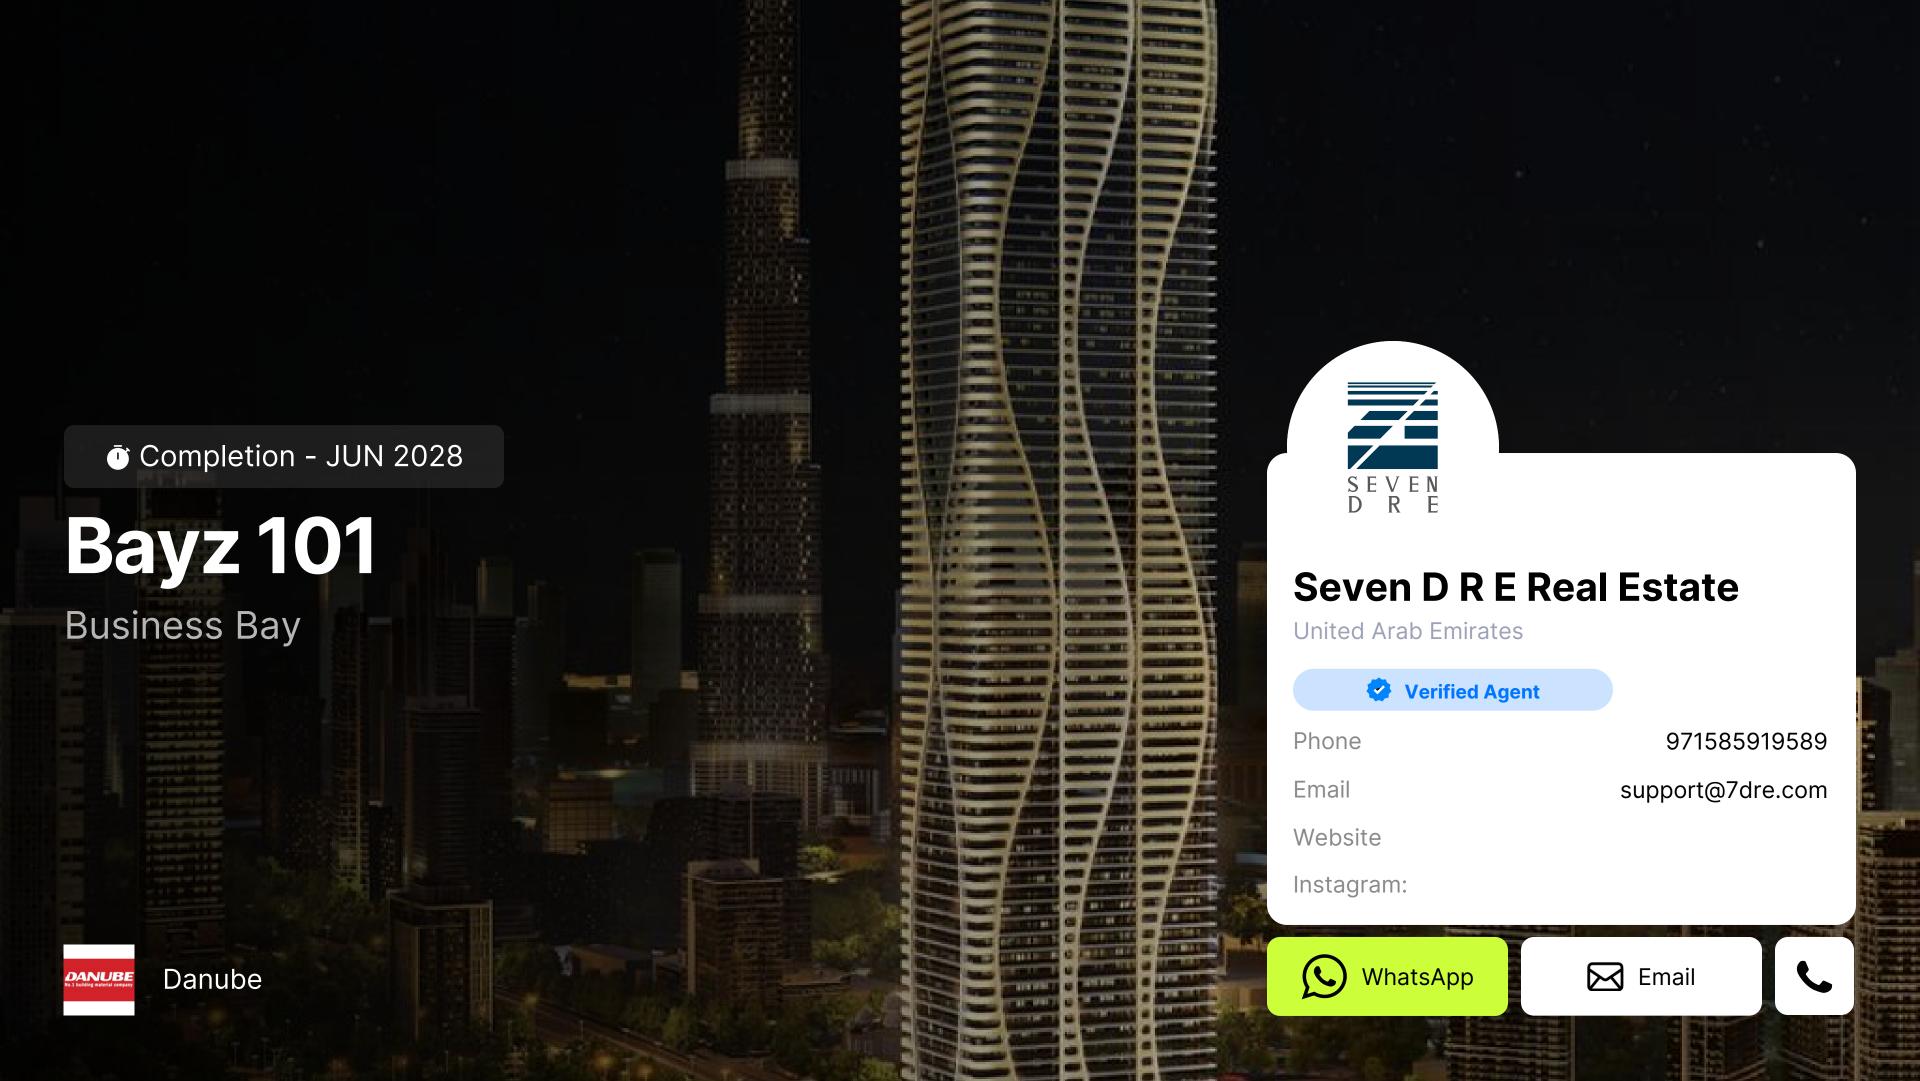

## Bayz 101

Furnishing - Yes

Parking -

Floors - 101floors

\$ Service charge -18-20 AED/sqft

### **Project general facts**

Bayz 101 by Danube stands tall as one of the city's prominent towers, offering a sweeping panoramic view of iconic landmarks such as the Burj Khalifa, Downtown Dubai, Business Bay, Dubai Canal, Sheikh Zayed Road, Jumeirah, and the shoreline. Located in the modern enclave of Business Bay, renowned for its high-rises, chic apartments, corporate offices, and luxury hotels, Bayz 101 presents itself as a sophisticated residence.

# Do you have any questions? Contact me.

971585919589

support@7dre.com Email