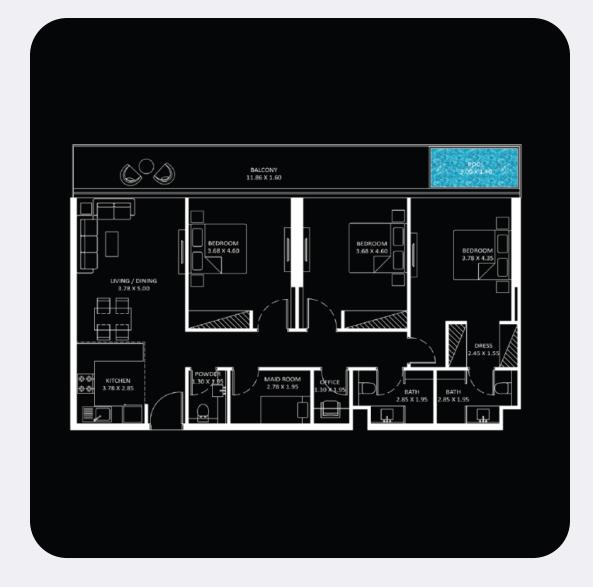

TO

**Apartments** 

**FROM** 

No info

3 bedroom

No info

TO

**Apartments** 

**FROM** 

No info

No info

TO

1054 sqft / 98 m<sup>2</sup>