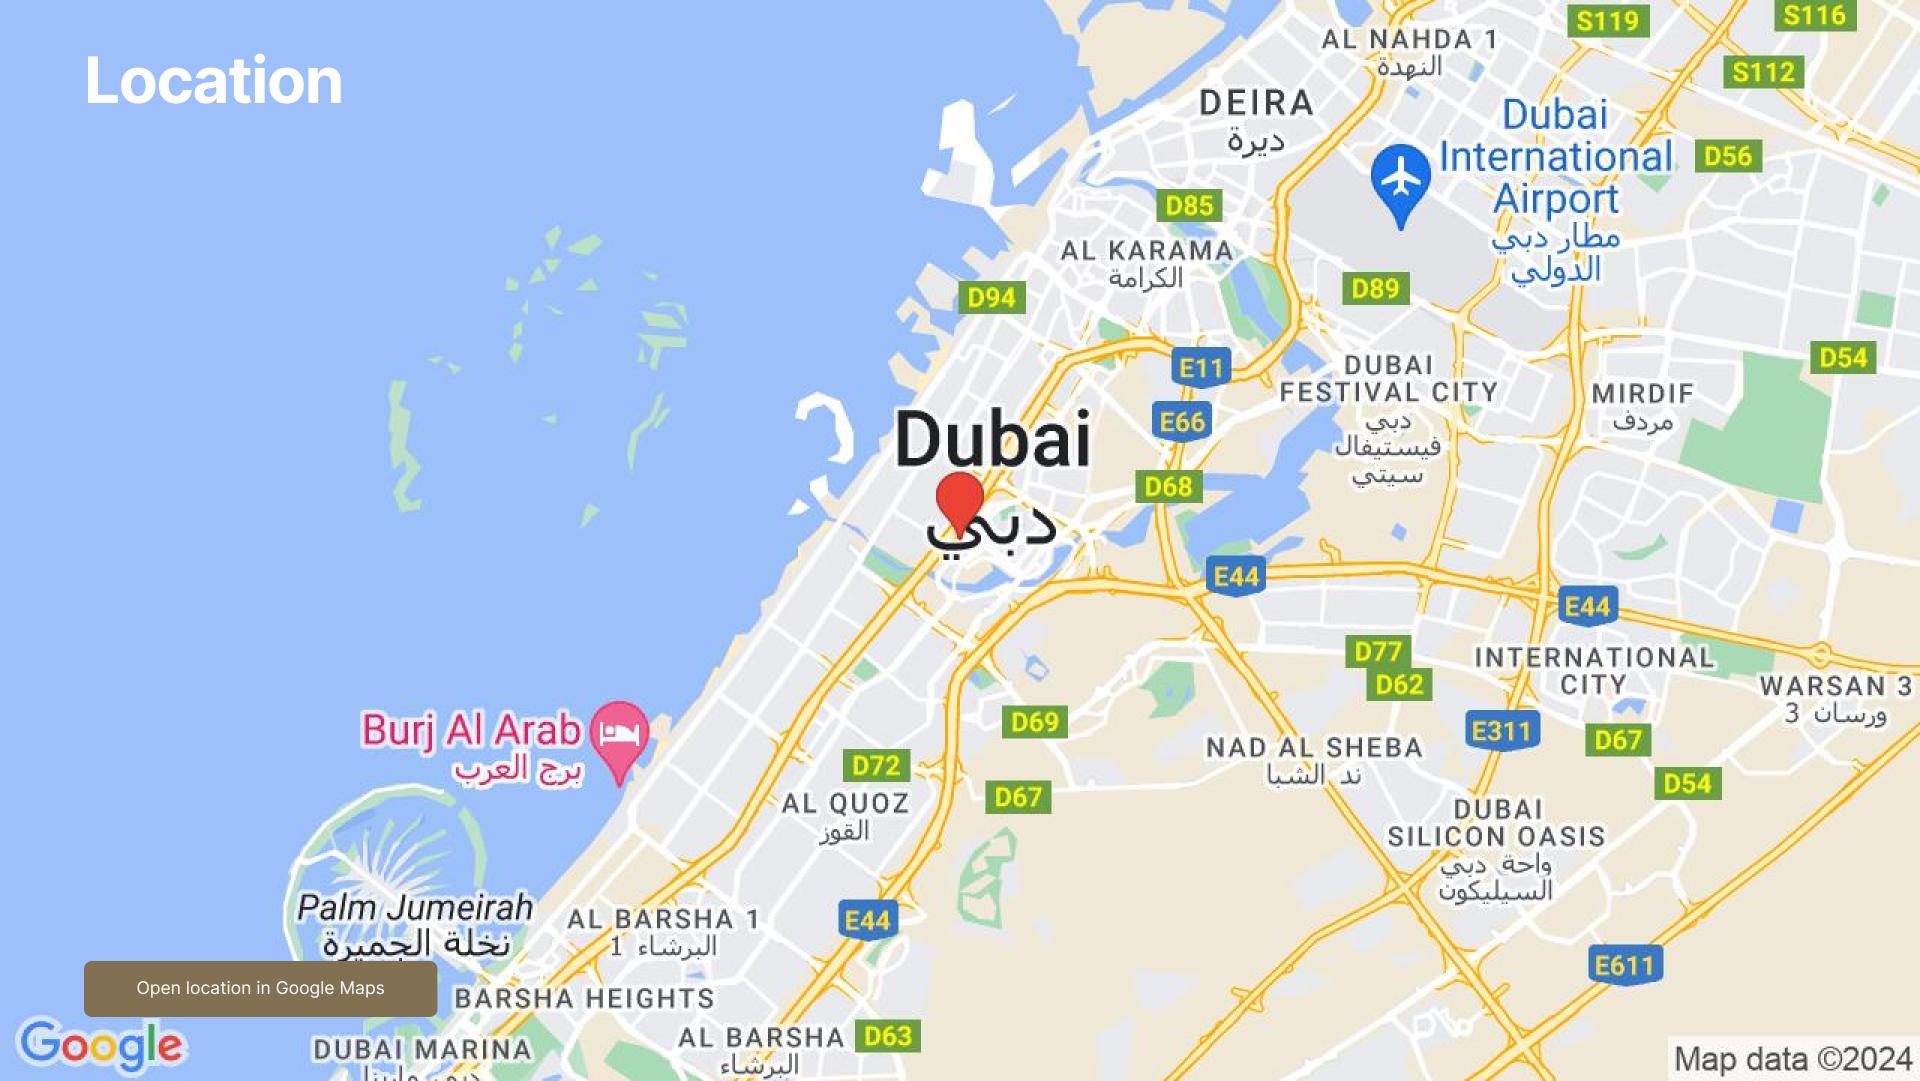

### **Project general facts**

Bayz 101 by Danube stands tall as one of the city's prominent towers, offering a sweeping panoramic view of iconic landmarks such as the Burj Khalifa, Downtown Dubai, Business Bay, Dubai Canal, Sheikh Zayed Road, Jumeirah, and the shoreline. Located in the modern enclave of Business Bay, renowned for its high-rises, chic apartments, corporate offices, and luxury hotels, Bayz 101 presents itself as a sophisticated residence.

Nestled in close proximity to Sheikh Zayed Road and just a brief two-minute walk from the Business Bay metro station, Bayz 101 embodies elegance in every detail. Enjoying a central location, residents are seamlessly connected to key areas in Dubai, making it an ideal choice for those seeking a refined and well-connected living experience in the heart of the city.