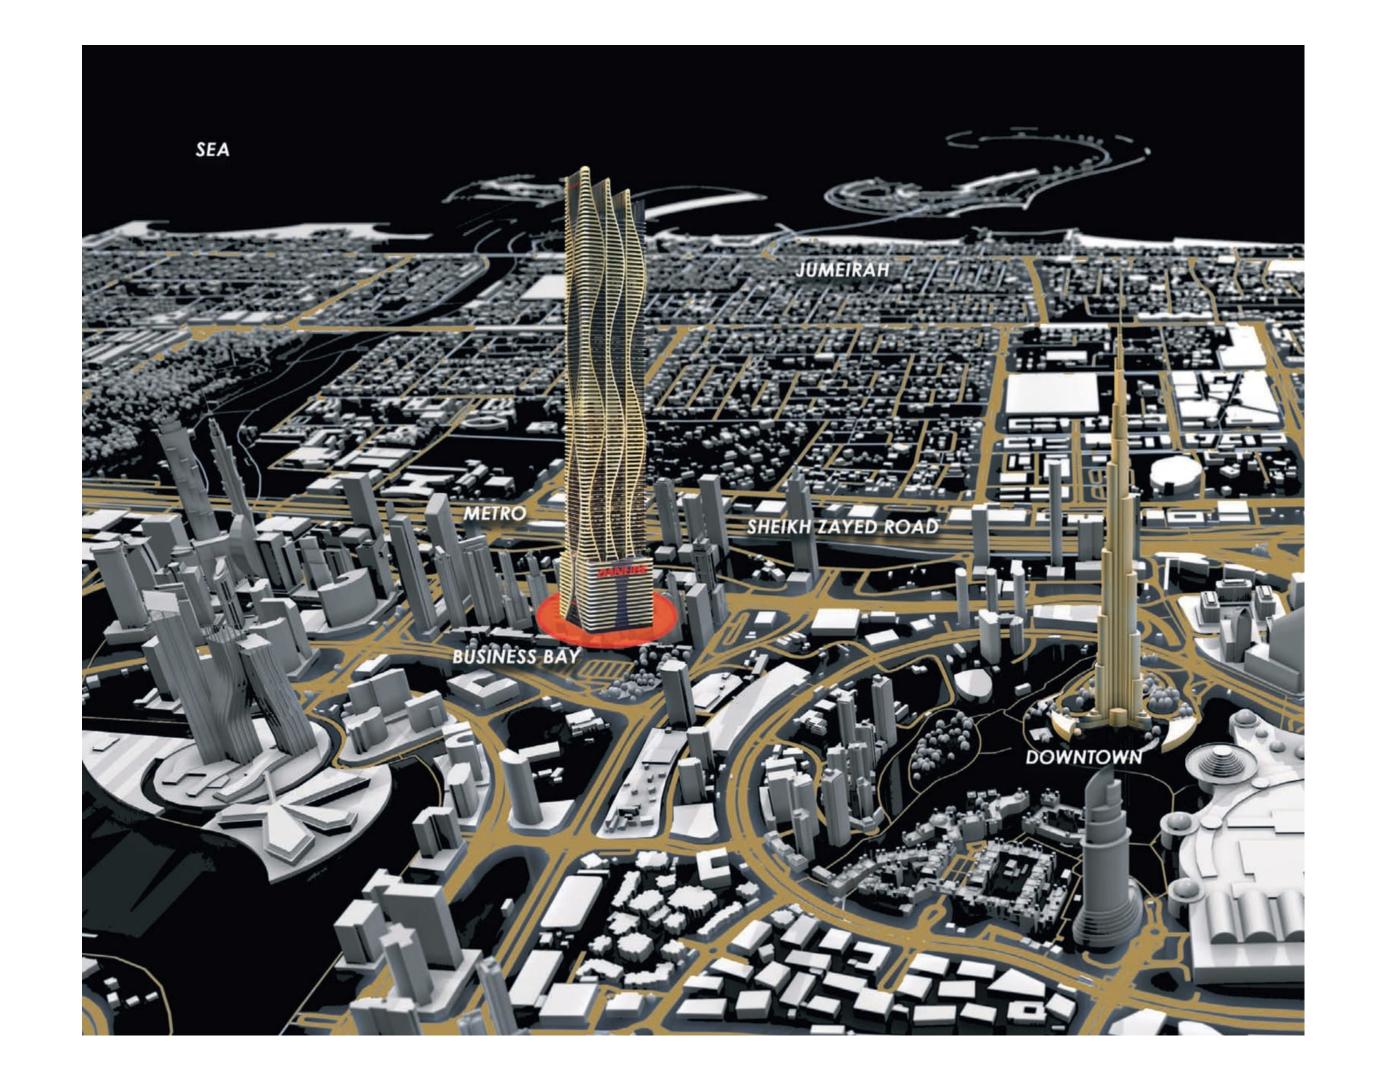

### **Project general facts**

Bayz 101 by Danube stands tall as one of the city's prominent towers, offering a sweeping panoramic view of iconic landmarks such as the Burj Khalifa, Downtown Dubai, Business Bay, Dubai Canal, Sheikh Zayed Road, Jumeirah, and the shoreline. Located in the modern enclave of Business Bay, renowned for its high-rises, chic apartments, corporate offices, and luxury hotels, Bayz 101 presents itself as a sophisticated residence.

Nestled in close proximity to Sheikh Zayed Road and just a brief two-minute walk from the Business Bay metro station, Bayz 101 embodies elegance in every detail. Enjoying a central location, residents are seamlessly connected to key areas in Dubai, making it an ideal choice for those seeking a refined and well-connected living experience in the heart of the city.

### Location description and benefits

Business Bay, Dubai, can be confusing due to its name. However, it's not just office spaces and buildings. There are hotel towers, amazing restaurants and wonderful residential properties here as well. It is known to be a very stylish and up-to-date in the latest trends and gadgets kind of community. The life here is face-paced. Business Bay is on the south side of Downtown Dubai. This area usually hosts plenty of events to keep things lively. There are music festivals, Mother's Day celebrations, New Year's celebrations and many others as well. The lifestyle that Business Bay offers has many advantages.