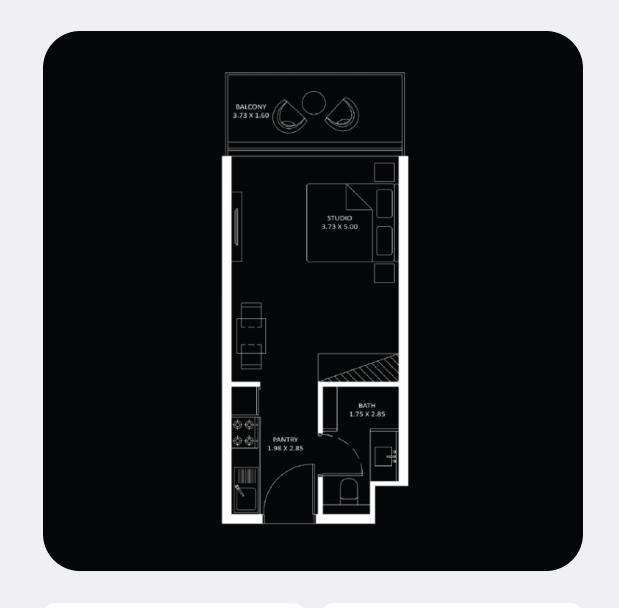

## Typical units and prices

LIVING / DINING 3.73 X 4.80

TO

Studio

**FROM** 

TO

1 bedroom

AED 2,358,000

**FROM** 

AED 1,406,000

AED 1,437,000

**FROM** 

AED 2,266,000

**Apartments** 

AED 2,274,000

374 sqft / 35 m<sup>2</sup>