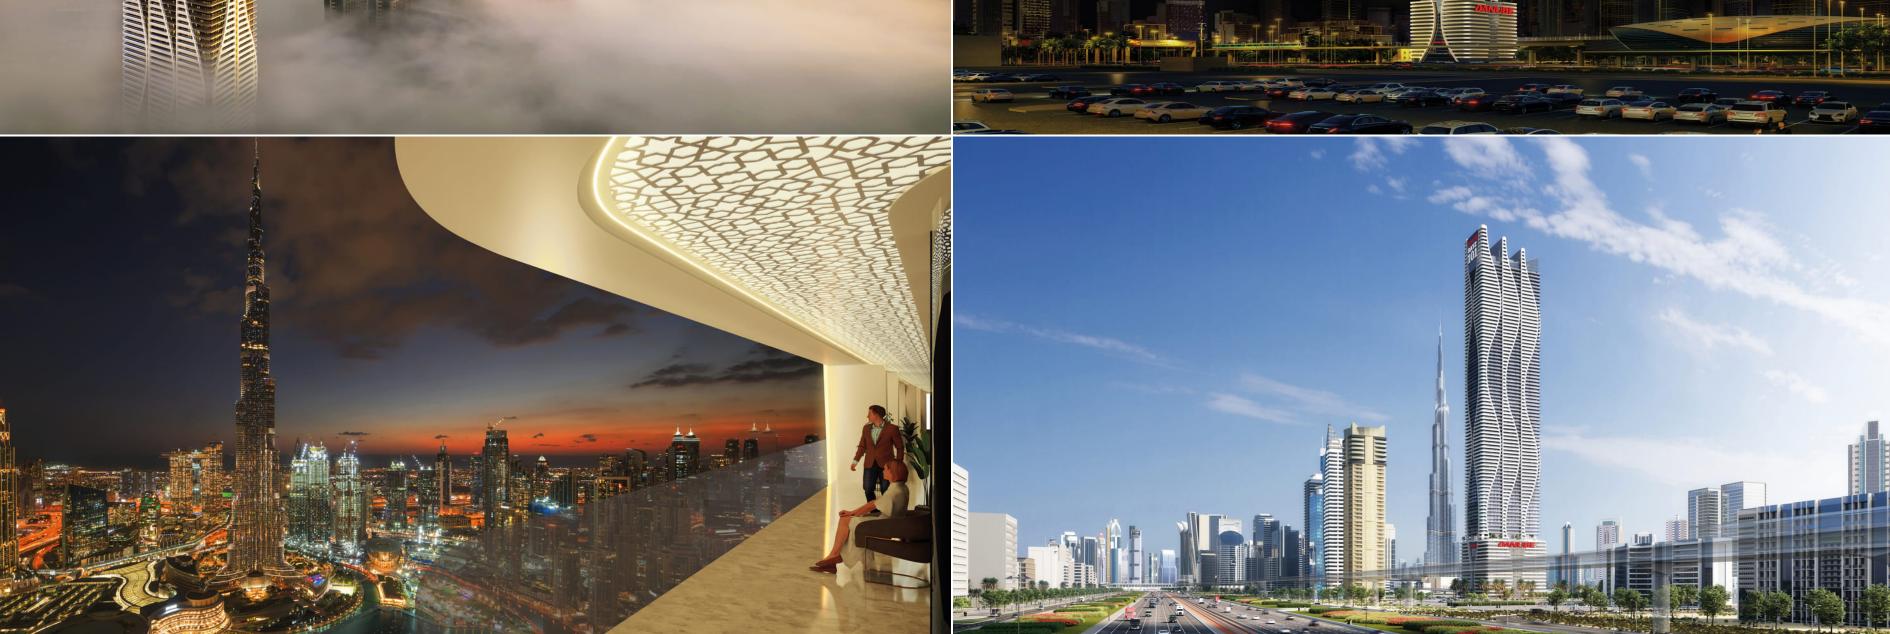

### **Project general facts**

Bayz 101 by Danube stands tall as one of the city's prominent towers, offering a sweeping panoramic view of iconic landmarks such as the Burj Khalifa, Downtown Dubai, Business Bay, Dubai Canal, Sheikh Zayed Road, Jumeirah, and the shoreline. Located in the modern enclave of Business Bay, renowned for its high-rises, chic apartments, corporate offices, and luxury hotels, Bayz 101 presents itself as a sophisticated residence.

Nestled in close proximity to Sheikh Zayed Road and just a brief two-minute walk from the Business Bay metro station, Bayz 101 embodies elegance in every detail. Enjoying a central location, residents are seamlessly connected to key areas in Dubai, making it an ideal choice for those seeking a refined and well-connected living experience in the heart of the city.