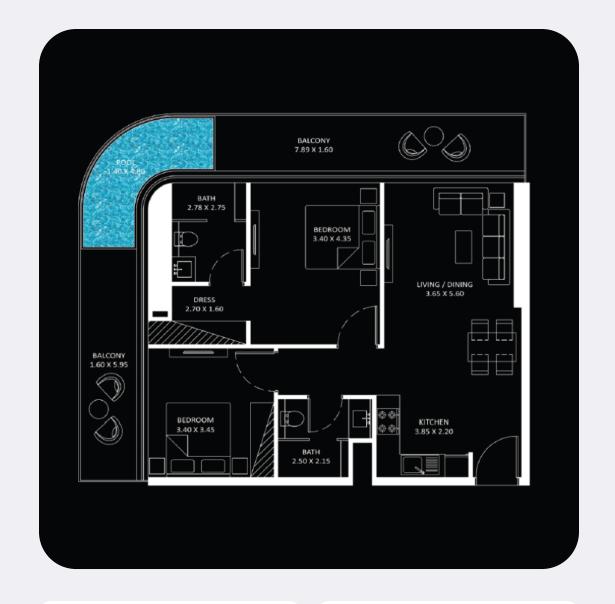

## Typical units and prices

**Apartments** 

2 bedroom

4 bedroom

**FROM** 

AED 2,826,000

AED 3,836,000

1276 sqft / 119 m<sup>2</sup>